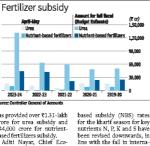

### Centre's fiscal deficit at 11.8% | Core sector growth slows of full-year target in Apr-May

Shishir Sinha

Even as fiscal deficit stood at around 12 per cent of budget estimate in first two months of the current fiscal, spending on urea subskip and mutient-based fertilizer subskip surged to 50 per cent and 1140 per cent, respectively, as compared to corresponding period of last fiscal. Data released by the Controller General of Accounts

Data released by the Con-troller General of Accounts (CGA) on Friday showed that spending on urea sub-sidy increased to over ₹15,000 corre during April-May of the current fiscal as against around ₹10,000 corre of corresponding two months of last fiscal. During the same period, expendit-ure on nutrient-based fertil-izer subsidy immed to over izer subsidy jumped to over ₹9,400 crore as against over ₹750 crore.

SUBSIDY EXPENDITURE
However, officials do not see
this rise as threatening annual estimate of subsidy expenditure. "Pending dues
have been cleared. Also, have been cleared. Also, stocks being lifted on to sup-port kharif sowing, payout was higher," an official said. Independent experts too do not see any requirement of revising the expenditure estimate. For FY24, the Budget

has provided over ₹1.31-lakh crore for urea subsidy and ₹44,000 crore for mutrient-based fertilizers subsidy. Aditi Nayar, Chief Eco-nomist with ICRA, said she expects the fertilizer budget-ary allocation for FY20.24 to remain sufficient. The gov-ernment approved a subsidy of ₹38,000 crore towards P&K fertilizers for the FY20.24 tharif season. In ad-dition to this, the nutrient-

tional fertiliser and key ra material prices, she added.

FISCAL DEFICIT FISCAL DEFICIT
Meanwhile, CGA data
showed that the Central government's fiscal deficit stood
at ₹2.1-lakh crore or 11.8 per
cent of the full-year budget