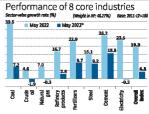

## to 4.3% in May on dip in crude, power output

Shishir Sinha

New Debi New July 12. However, experts are not overly worried.

IIP GROWTH ESTIMATE Said Madan Sabnavis, chief economist at Bank of Baroda: "Core sector growth for May came in at 4.3 per cent which is quite impressive consider-ing that last year growth was 19.3 per cent. We may expect IIP growth to be in the re-gion of 3-3.5 per cent for

gion of 3-5.5 pc. May." During the period under

review, crude oil production declined by 1.9 per cent, while natural gas fell by 0.3 per cent. However, petro-leum refinery production in-creased by 2.8 per cent. Coal growth was 7.2 per cent which can be related to

cent which can be related to higher steel production. Electricity production declined marginally by 0.3 per cent mainly due to high base effect of 23.5 per cent growth last year. It was otherwise a very hot month where demand had gone up as demand for cooling imcrassed. Fertilizers production was up by 9.7 per cent and expected to continue to remain robust for the next two months. bust for the next two months to keep pace with the kharif sowing requirements. According to Sabnavis,

there was continued traction in cement and steel that can be attributed to government spending. In June, the Centre had given an addi-tional instalment to States as part of State transfers to en-able higher capex. Further, a loan was also extended to ex-pedite the same.

REPINERY PRODUCTS
The oil basket, however, continued to disappoint with negative growth for crude and natural gas. Lower global crude prices normally are associated with lower domestic products did relatively better with 2.8 per cent growth with exports also contributing to the same, added Sabnavis.